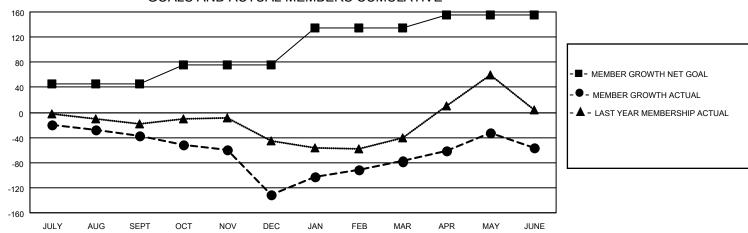

## Multiple District 60

| 6             |               |             |               |                       |                           |                         |                                                    |
|---------------|---------------|-------------|---------------|-----------------------|---------------------------|-------------------------|----------------------------------------------------|
| Clubs         |               |             |               | Members               |                           |                         |                                                    |
|               | RESULTS FOR   | R 2022-2023 |               | RESULTS FOR 2022-2023 |                           |                         |                                                    |
| QUARTER       | NEW CLUB GOAL | NEW CLUBS   | DROPPED CLUBS | QUARTER               | MEMBER GROWTH NET<br>GOAL | MEMBER GROWTH<br>ACTUAL | DROPPED<br>MEMBERS ACTUAL<br>(including transfers) |
| JULY/AUG/SEPT | 0             | 0           | 0             | JULY/AUG/SE           | :PT 45                    | 28                      | 63                                                 |
| OCT/NOV/DEC   | 1             | 0           | 1             | OCT/NOV/DE            | C 30                      | 23                      | 112                                                |
| JAN/FEB/MAR   | 1             | 0           | 1             | JAN/FEB/MAR           | R 60                      | 139                     | 39                                                 |
| APR/MAY/JUNE  | 0             | 0           | 0             | APR/MAY/JUN           | NE 20                     | 173                     | 145                                                |

## GOALS AND ACTUAL MEMBERS CUMULATIVE

| DROPPED CLUBS: 2 |     | 73 CLUBS OF 114 ADDED 1 OR<br>MORE NEW MEMBERS | GENDER DISTRIBUTION  MALE 1,501 (41.24%) |                |
|------------------|-----|------------------------------------------------|------------------------------------------|----------------|
|                  |     |                                                | FEMALE                                   | 2,139 (58.76%) |
| DROPPED MEMBERS  |     |                                                | NON BINARY                               | 0 (0.00%)      |
| DECEASED         | 41  |                                                | PREFER NOT TO ANSWER                     | 0 (0.00%)      |
| CLUB CANCELLED   | 44  |                                                | TOTAL FAMILY UNIT MEMBERS                | 153            |
| OTHER            | 274 | CLICK HERE FOR CUMULATIVE                      | TOTAL FAMILY UNIT MEMBERS                | 133            |
| TOTAL            | 359 | MEMBERSHIP DATA                                | FAMILY MEMBERS PAYING HALI<br>DUES       | F 81           |