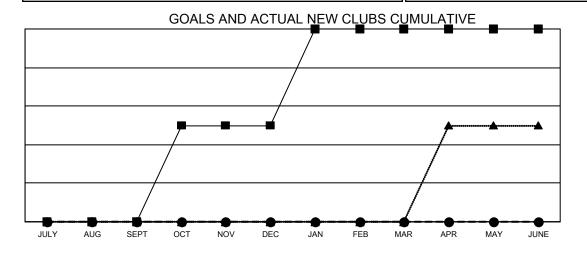

## Multiple District 60

| 6             |               |             |               |                       |                           |                         |                                                    |
|---------------|---------------|-------------|---------------|-----------------------|---------------------------|-------------------------|----------------------------------------------------|
| Clubs         |               |             |               | Members               |                           |                         |                                                    |
|               | RESULTS FOR   | R 2022-2023 |               | RESULTS FOR 2022-2023 |                           |                         |                                                    |
| QUARTER       | NEW CLUB GOAL | NEW CLUBS   | DROPPED CLUBS | QUARTER               | MEMBER GROWTH NET<br>GOAL | MEMBER GROWTH<br>ACTUAL | DROPPED<br>MEMBERS ACTUAL<br>(including transfers) |
| JULY/AUG/SEPT | 0             | 0           | 0             | JULY/AUG/SE           | :PT 45                    | 28                      | 63                                                 |
| OCT/NOV/DEC   | 1             | 0           | 1             | OCT/NOV/DE            | C 30                      | 23                      | 112                                                |
| JAN/FEB/MAR   | 1             | 0           | 1             | JAN/FEB/MAR           | R 60                      | 139                     | 39                                                 |
| APR/MAY/JUNE  | 0             | 0           | 0             | APR/MAY/JUN           | NE 20                     | 173                     | 145                                                |

- CURRENT YEAR GOALS FOR NEW CLUBS
- ● CURRENT YEAR ACTUAL NEW CLUBS
- ▲ LAST YEAR ACTUAL NEW CLUBS